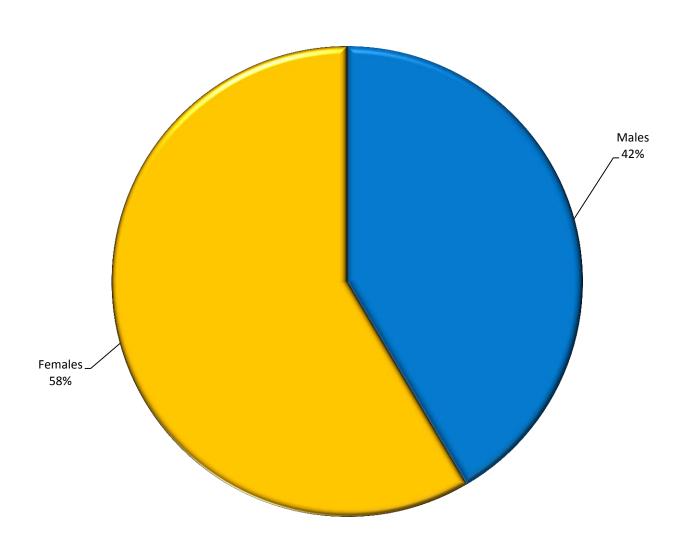

#### PERCENT OF STUDENTS BY GENDER

# **Enrollment Statistics By Classification**

Fall 2016

| Classification                        | Females | Males | Total |
|---------------------------------------|---------|-------|-------|
| Freshmen                              | 306     | 251   | 557   |
| Sophomores                            | 203     | 134   | 337   |
| Juniors                               | 161     | 141   | 302   |
| Seniors                               | 252     | 144   | 396   |
| Unclassified                          | 100     | 51    | 151   |
| <b>Total Undergraduate Enrollment</b> | 1,022   | 721   | 1,743 |
| Post-Baccalaureate Certificates       | 24      | 2     | 26    |
| Graduates                             | 5       | 23    | 28    |
| Total Enrollment                      | 1,051   | 746   | 1,797 |