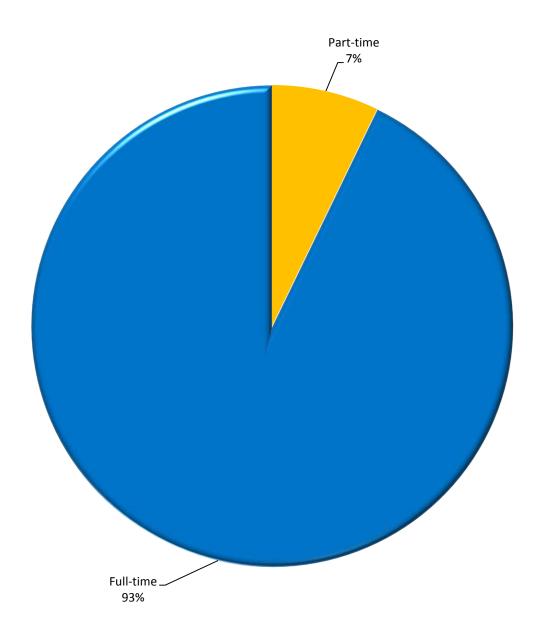

#### PERCENT OF FULL-TIME AND PART-TIME STUDENTS

#### FULL-TIME ENROLLMENT BY CLASSIFICATION

Fall 2016

| Classification                  | Females | Males | Total |
|---------------------------------|---------|-------|-------|
| Freshmen                        | 303     | 246   | 549   |
| Sophomores                      | 199     | 132   | 331   |
| Juniors                         | 160     | 141   | 301   |
| Seniors                         | 227     | 132   | 359   |
| Unclassified                    | 56      | 30    | 86    |
| Total Undergraduate             | 945     | 681   | 1,626 |
| Post-baccalaureate Certificates | 24      | 2     | 26    |
| Graduates                       | 0       | 16    | 15    |
| Total Enrollment                | 969     | 699   | 1,668 |

#### PART-TIME ENROLLMENT BY CLASSIFICATION

Fall 2016

| Classification                  | Females | Males | Total |
|---------------------------------|---------|-------|-------|
| Freshmen                        | 3       | 5     | 8     |
| Sophomores                      | 4       | 2     | 6     |
| Juniors                         | 1       | 0     | 1     |
| Seniors                         | 25      | 12    | 37    |
| Unclassified                    | 44      | 21    | 65    |
| Total Undergraduate             | 77      | 40    | 117   |
| Post-Baccalaureate Certificates | 0       | 0     | 0     |
| Graduates                       | 5       | 7     | 12    |
| Total Enrollment                | 82      | 47    | 129   |