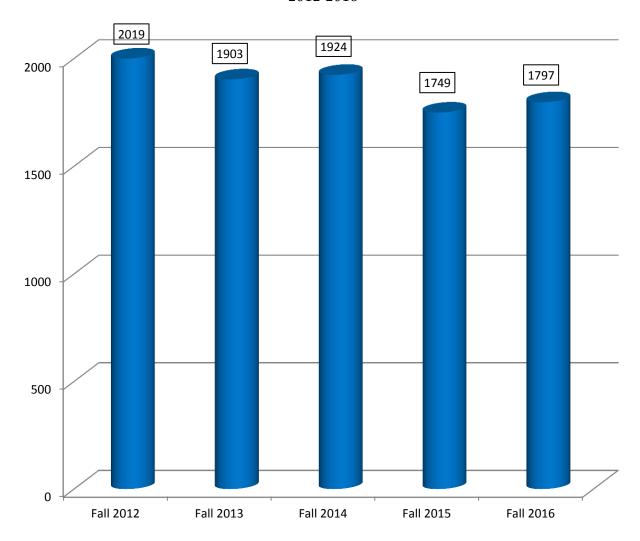

## FALL ENROLLMENT

2012-2016

| Term          | Fall 2012 | Fall 2013 | Fall 2014 | Fall 2015 | Fall 2016 |
|---------------|-----------|-----------|-----------|-----------|-----------|
| Enrolled      | 2,019     | 1,903     | 1,924     | 1,749     | 1,797     |
| +/-           |           | -116      | 21        | -175      | 48        |
| % incr./decr. |           | -5.74%    | 1.10%     | -9.10%    | 2.74%     |